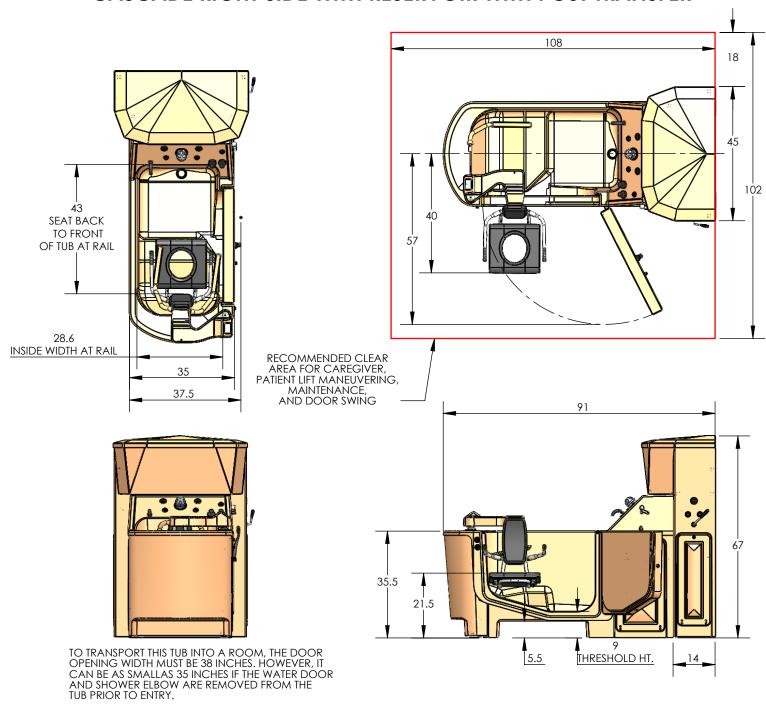

## CASCADE RIGHT SIDE WITH RESERVOIR WITH POST TRANSFER

| TUB MODEL NUMBER   | 360010-XWT                               |
|--------------------|------------------------------------------|
| DESCRIPTION        | CASCADE RIGHT SIDE WITH<br>POST TRANSFER |
| LIFT CAPACITY      | 400 LBS                                  |
| LIFT SCALE         | optional (shown)                         |
| LIFT STROKE LENGTH | 12 INCHES                                |
| WATER CAPACITY     | 100 GALLONS                              |
| FILLED TUB WEIGHT  | 1370 LBS                                 |
| TUB ONLY WEIGHT    | 540 LBS                                  |
| SHIPPING WEIGHT    | 670 LBS                                  |