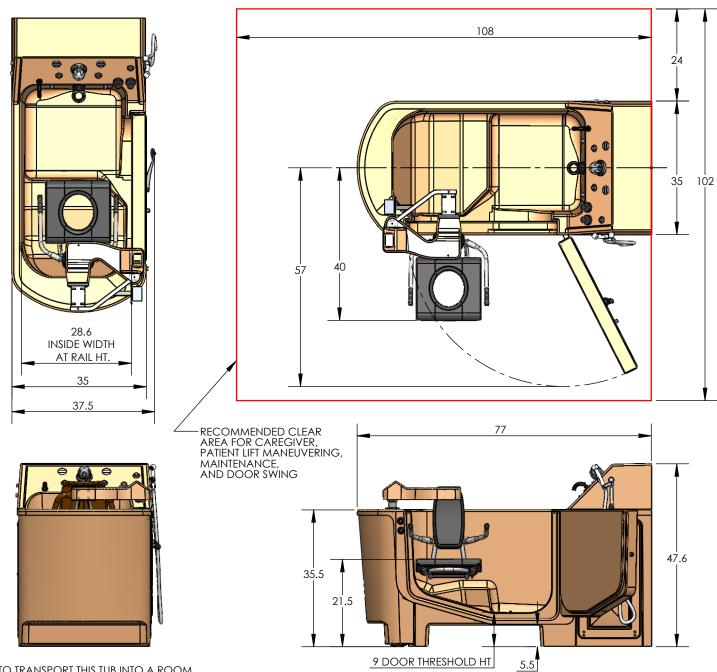

## **CASCADE RIGHT SIDE POST TRANSFER**

TO TRANSPORT THIS TUB INTO A ROOM, THE DOOR OPENING WIDTH MUST BE 38 INCHES. HOWEVER, IT CAN BE AS SMALL AS 35 INCHES IF THE WATER DOOR AND SHOWER ELBOW ARE REMOVED FROM THE TUB PRIOR TO ENTRY.

| MODEL NUMBER       | 360010-XWT                       |
|--------------------|----------------------------------|
| DESCRIPTION        | CASCADE RIGHT SIDE POST TRANSFER |
| LIFT CAPACITY      | 400 LBS                          |
| LIFT SCALE         | OPTIONAL (SHOWN)                 |
| WATER CAPACITY     | 100 GALLONS                      |
| FILLED TUB WEIGHT  | 1370 LBS                         |
| LIFT STROKE LENGTH | 12 INCHES                        |
| TUB ONLY WEIGHT    | 540 LBS                          |
| SHIPPING WEIGHT    | 670 LBS                          |