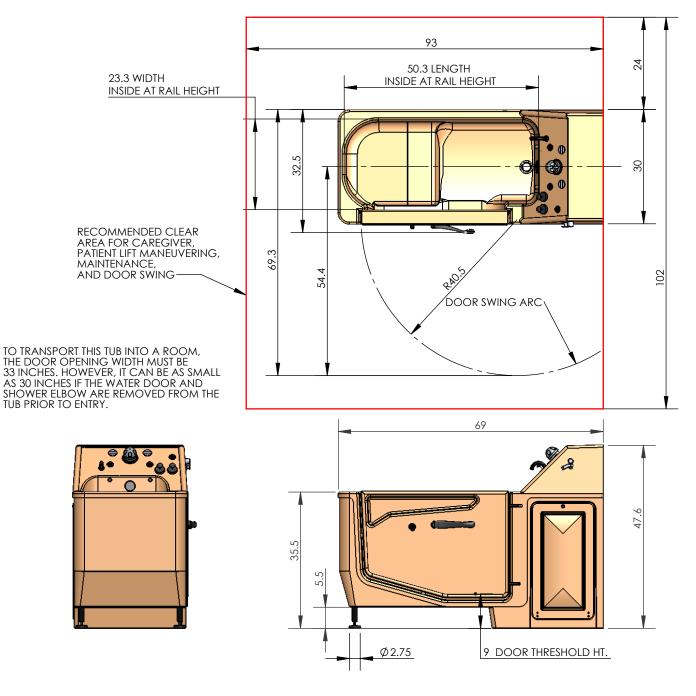

## **CASCADE RIGHT SIDE MOBILE TRANSFER**

| MODEL NUMBER           | 360010-X                                       | 361910-X *                      |
|------------------------|------------------------------------------------|---------------------------------|
| DESCRIPTION            | CASCADE RIGHT SIDE MOBILE TRANSFER<br>LOW SEAT | CASCADE RIGHT SIDE<br>HIGH SEAT |
| WATER CAPACITY         | 80 GALLONS                                     | 75 GALLONS                      |
| SEAT HEIGHT FROM FLOOR | 14 INCHES                                      | 19 INCHES                       |
| FILLED TUB WEIGHT      | 1016 LBS                                       | 1016 LBS                        |
| TUB ONLY WEIGHT        | 350 LBS                                        | 350 LBS                         |
| SHIPPING WEIGHT        | 484 LBS                                        | 484 LBS                         |

THE "X" IN THE MODEL NUMBER REPRESENTS A COLOR CODE

\* THIS "HI SEAT" MODEL IS FOR AMBULATORY RESIDENTS AND USE WITHOUT A PATIENT LIFT.

PENNER MFG INC. 102 GRANT ST. AURORA, NE. 68818 402-694-5003