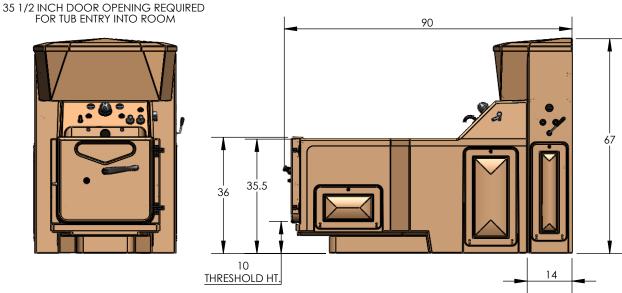

## **CASCADE RIGHT HINGE END WITH RESERVOIR MOBILE TRANSFER**







| T UB ONLY         | RIGHT HAND              | RESERVOIR ONLY  | RIGHT HAND                     |
|-------------------|-------------------------|-----------------|--------------------------------|
| MODEL NUMBER      | 362010-X                | MODEL NUMBER    | 370010-XW                      |
| DESCRIPTION       | CASCADE RIGHT HINGE END | DESCRIPTION     | RESERVOIR - WIDE<br>RIGHT HAND |
| WATER CAPACITY    | 100 GALLONS             | WATER CAPACITY  | 55 GALLONS                     |
| FILLED TUB WEIGHT | 1190 LBS                | EMPTY WEIGHT    | 150LBS                         |
| EMPTY WEIGHT      | 360 LBS                 | FILLED WEIGHT   | 608 LBS                        |
| SHIPPING WEIGHT   | 500 LBS                 | SHIPPING WEIGHT | 265 LBS                        |

PEN