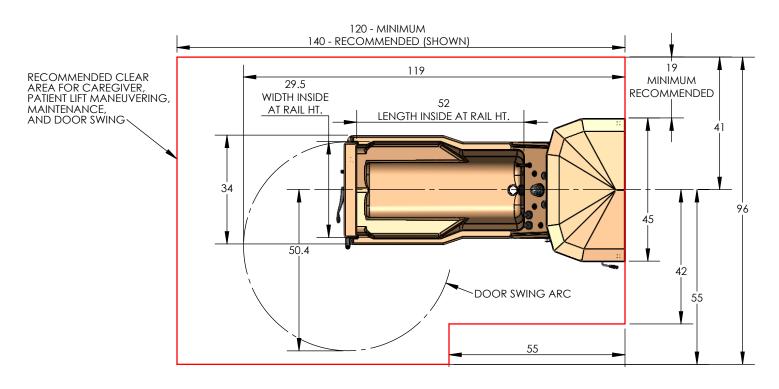

## **CASCADE RIGHT HINGE END WITH RESERVOIR MOBILE TRANSFER**







| T UB ONLY         | RIGHT HAND              | RESERVOIR ONLY  | RIGHT HAND                     |
|-------------------|-------------------------|-----------------|--------------------------------|
| MODEL NUMBER      | 362010-X                | MODEL NUMBER    | 370010-XW                      |
| DESCRIPTION       | CASCADE RIGHT HINGE END | DESCRIPTION     | RESERVOIR - WIDE<br>RIGHT HAND |
| WATER CAPACITY    | 100 GALLONS             | WATER CAPACITY  | 55 GALLONS                     |
| FILLED TUB WEIGHT | 1190 LBS                | EMPTY WEIGHT    | 150LBS                         |
| EMPTY WEIGHT      | 360 LBS                 | FILLED WEIGHT   | 608 LBS                        |
| SHIPPING WEIGHT   | 500 LBS                 | SHIPPING WEIGHT | 265 LBS                        |

P