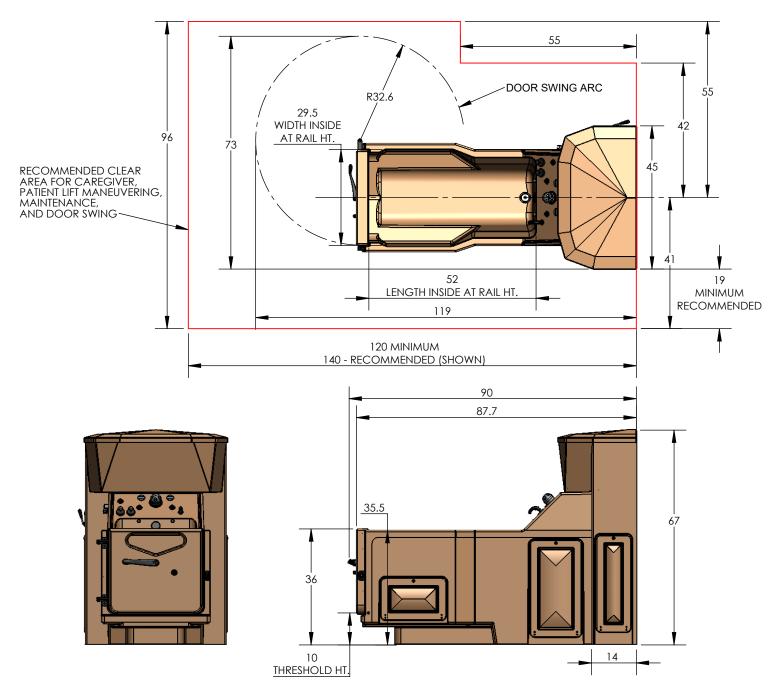

## CASCADE LEFT HINGE END WITH RESERVOIR MOBILE TRANSFER

35 1/2 INCH DOOR OPENING REQUIRED FOR TUB ENTRY INTO ROOM

| T UB ONLY         | LEFT HAND              |
|-------------------|------------------------|
| MODEL NUMBER      | 362010-XL              |
| DESCRIPTION       | CASCADE LEFT HINGE END |
| WATER CAPACITY    | 100 GALLONS            |
| FILLED TUB WEIGHT | 1190 LBS               |
| EMPTY WEIGHT      | 360 LBS                |
| SHIPPING WEIGHT   | 500 LBS                |

| RESERVOIR ONLY  | LEFT HAND             |
|-----------------|-----------------------|
| MODEL NUMBER    | 370010-XWL            |
| DESCRIPTION     | RESERVOIR - WIDE (LH) |
| WATER CAPACITY  | 55 GALLONS            |
| FILLED WEIGHT   | 608 LBS               |
| EMPTY WEIGHT    | 150LBS                |
| SHIPPING WEIGHT | 265 LBS               |