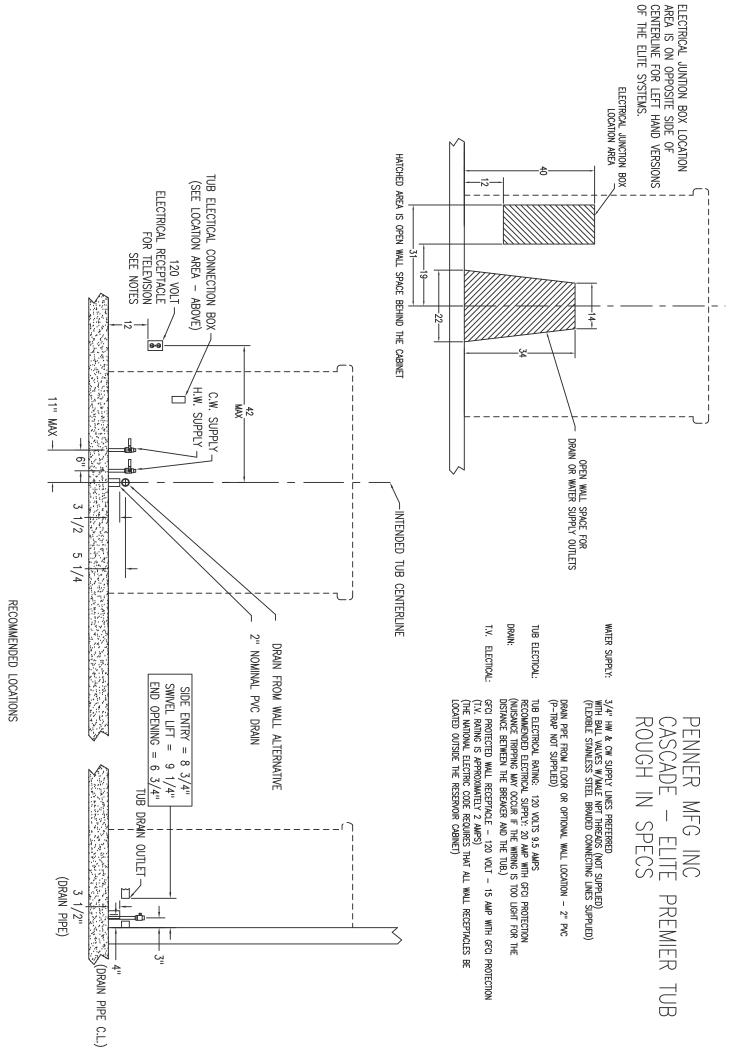

|
| 415LBS                      | 415 LBS                                                                                                                         |
| 380 LBS                     | 380 LBS                                                                                                                         |
| 570 LBS                     | 570 LBS                                                                                                                         |
|                             | 360020-XEP  CASCADE ELITE PREMIER  RIGHT SIDE ENTRY (SHOWN)  80 GALLONS  50 GALLONS  944 LBS  970 LBS  278 LBS  415LBS  380 LBS |

PENNER MFG INC. 102 GRANT ST. AURORA, NE. 68818 402-694-5003