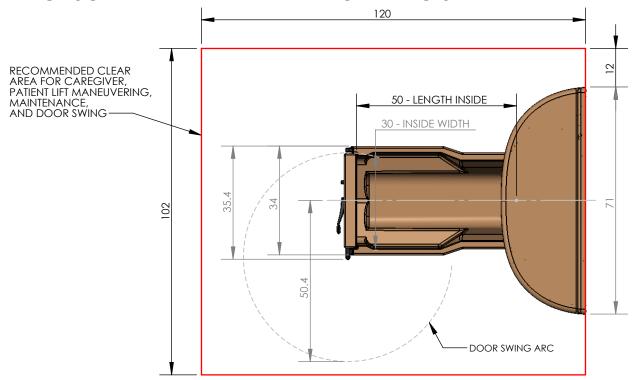

## CASCADE ELITE PREMIER SIDE ENTRY SPA

| right hand (shown)          | LEFT HAND (MIRROR IMAGE)                                                                                                        |
|-----------------------------|---------------------------------------------------------------------------------------------------------------------------------|
| 360020-XEP                  | 360020-XEPL                                                                                                                     |
| CASCADE ELITE PREMIER       | CASCADE ELITE PREMIER LEFT                                                                                                      |
| RIGHT SIDE ENTRY<br>(SHOWN) | LEFT SIDE ENTRY<br>(MIRROR IMAGE OF SHOWN TUB)                                                                                  |
| 80 GALLONS                  | 80 GALLONS                                                                                                                      |
| 50 GALLONS                  | 50 GALLONS                                                                                                                      |
| 944 LBS                     | 944 LBS                                                                                                                         |
| 970 LBS                     | 970 LBS                                                                                                                         |
| 278 LBS                     | 278 LBS                                                                                                                         |
| 415LBS                      | 415 LBS                                                                                                                         |
| 380 LBS                     | 380 LBS                                                                                                                         |
| 570 LBS                     | 570 LBS                                                                                                                         |
|                             | 360020-XEP  CASCADE ELITE PREMIER  RIGHT SIDE ENTRY (SHOWN)  80 GALLONS  50 GALLONS  944 LBS  970 LBS  278 LBS  415LBS  380 LBS |