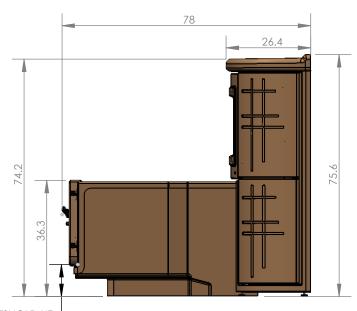

## CASCADE ELITE PREMIER SIDE ENTRY SPA

| right hand (shown)          | LEFT HAND (MIRROR IMAGE)                                                                                                        |
|-----------------------------|---------------------------------------------------------------------------------------------------------------------------------|
| 360020-XEP                  | 360020-XEPL                                                                                                                     |
| CASCADE ELITE PREMIER       | CASCADE ELITE PREMIER LEFT                                                                                                      |
| RIGHT SIDE ENTRY<br>(SHOWN) | LEFT SIDE ENTRY<br>(MIRROR IMAGE OF SHOWN TUB)                                                                                  |
| 80 GALLONS                  | 80 GALLONS                                                                                                                      |
| 50 GALLONS                  | 50 GALLONS                                                                                                                      |
| 944 LBS                     | 944 LBS                                                                                                                         |
| 970 LBS                     | 970 LBS                                                                                                                         |
| 278 LBS                     | 278 LBS                                                                                                                         |
| 415LBS                      | 415 LBS                                                                                                                         |
| 380 LBS                     | 380 LBS                                                                                                                         |
| 570 LBS                     | 570 LBS                                                                                                                         |
|                             | 360020-XEP  CASCADE ELITE PREMIER  RIGHT SIDE ENTRY (SHOWN)  80 GALLONS  50 GALLONS  944 LBS  970 LBS  278 LBS  415LBS  380 LBS |