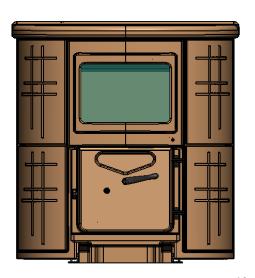

## CASCADE ELITE PREMIER SIDE ENTRY SPA

| right hand (shown)          | LEFT HAND (MIRROR IMAGE)                                                                                                        |
|-----------------------------|---------------------------------------------------------------------------------------------------------------------------------|
| 360020-XEP                  | 360020-XEPL                                                                                                                     |
| CASCADE ELITE PREMIER       | CASCADE ELITE PREMIER LEFT                                                                                                      |
| RIGHT SIDE ENTRY<br>(SHOWN) | LEFT SIDE ENTRY<br>(MIRROR IMAGE OF SHOWN TUB)                                                                                  |
| 80 GALLONS                  | 80 GALLONS                                                                                                                      |
| 50 GALLONS                  | 50 GALLONS                                                                                                                      |
| 944 LBS                     | 944 LBS                                                                                                                         |
| 970 LBS                     | 970 LBS                                                                                                                         |
| 278 LBS                     | 278 LBS                                                                                                                         |
| 415LBS                      | 415 LBS                                                                                                                         |
| 380 LBS                     | 380 LBS                                                                                                                         |
| 570 LBS                     | 570 LBS                                                                                                                         |
|                             | 360020-XEP  CASCADE ELITE PREMIER  RIGHT SIDE ENTRY (SHOWN)  80 GALLONS  50 GALLONS  944 LBS  970 LBS  278 LBS  415LBS  380 LBS |