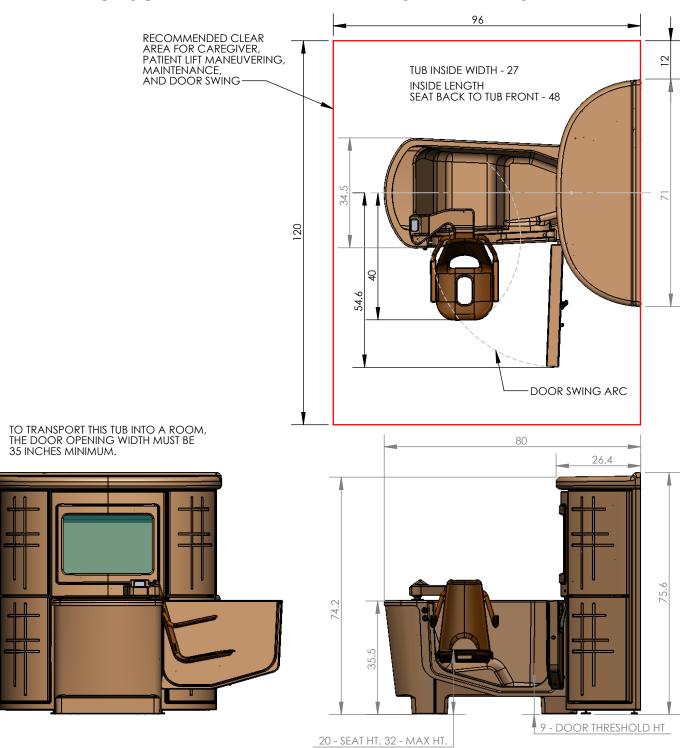

## **CASCADE ELITE PREMIER WITH SWIVEL LIFT SPA**

|                                      | RIGHT HAND (SHOWN)                     | LEFT HAND (MIRROR IMAGE)                                  |
|--------------------------------------|----------------------------------------|-----------------------------------------------------------|
| MODEL NUMBER                         | 360020-XEP                             | 360020-XEPL                                               |
| DESCRIPTION                          | CASCADE ELITE PREMIER                  | CASCADE ELITE PREMIER LEFT                                |
| "TUB TYPE" OPTION SELECTED           | RIGHT HAND WITH SWIVEL LIFT<br>(SHOWN) | LEFT HAND WITH SWIVEL LIFT<br>(MIRROR IMAGE OF SHOWN TUB) |
| TUB WATER CAPACITY                   | 80 GALLONS                             | 80 GALLONS                                                |
| RESERVOIR WATER CAPACITY             | 50 GALLONS                             | 50 GALLONS                                                |
| FILLED TUB WEIGHT                    | 960 LBS                                | 960 LBS                                                   |
| FILLED CABINET WEIGHT<br>(RESERVOIR) | 970 LBS                                | 970 LBS                                                   |
| TUB ONLY WEIGHT                      | 420 LBS                                | 420 LBS                                                   |
| CABINET ONLY WEIGHT                  | 415 LBS                                | 415 LBS                                                   |
| TUB SHIPPING WEIGHT                  | 530 LBS                                | 530 LBS                                                   |
| CABINET SHIPPING WEIGHT              | 570 LBS                                | 570 LBS                                                   |