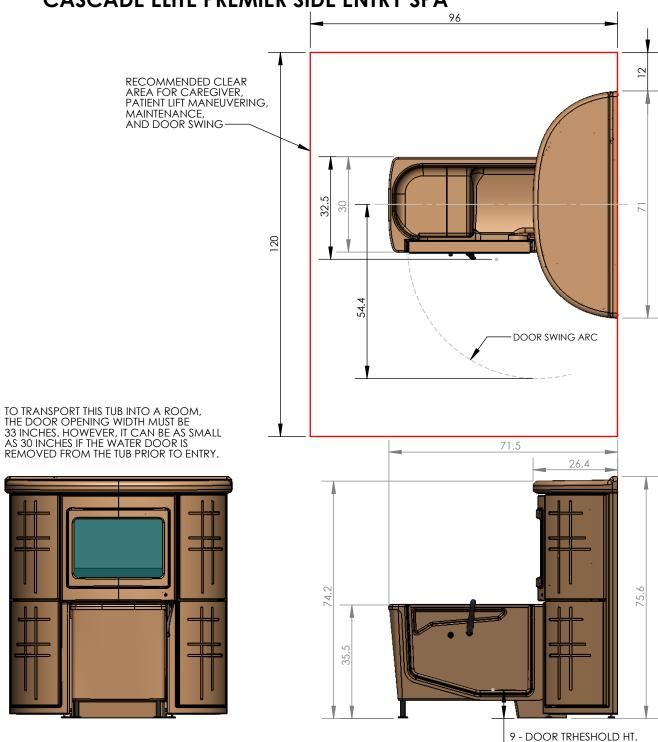

## CASCADE ELITE PREMIER SIDE ENTRY SPA

| right hand (shown)          | LEFT HAND (MIRROR IMAGE)                                                                                                        |
|-----------------------------|---------------------------------------------------------------------------------------------------------------------------------|
| 360020-XEP                  | 360020-XEPL                                                                                                                     |
| CASCADE ELITE PREMIER       | CASCADE ELITE PREMIER LEFT                                                                                                      |
| RIGHT SIDE ENTRY<br>(SHOWN) | LEFT SIDE ENTRY<br>(MIRROR IMAGE OF SHOWN TUB)                                                                                  |
| 80 GALLONS                  | 80 GALLONS                                                                                                                      |
| 50 GALLONS                  | 50 GALLONS                                                                                                                      |
| 944 LBS                     | 944 LBS                                                                                                                         |
| 970 LBS                     | 970 LBS                                                                                                                         |
| 278 LBS                     | 278 LBS                                                                                                                         |
| 415LBS                      | 415 LBS                                                                                                                         |
| 380 LBS                     | 380 LBS                                                                                                                         |
| 570 LBS                     | 570 LBS                                                                                                                         |
|                             | 360020-XEP  CASCADE ELITE PREMIER  RIGHT SIDE ENTRY (SHOWN)  80 GALLONS  50 GALLONS  944 LBS  970 LBS  278 LBS  415LBS  380 LBS |