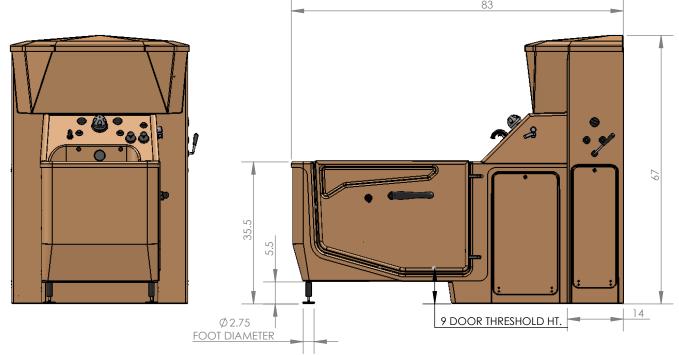

## STANDARD CASCADE WITH RESERVOIR

| TUB ONLY               | RIGHT HAND (SHOWN)                                | LEFT HAND (MIRROR IMAGE)                            | RIGHT HAND (SHOWN)                                  |
|------------------------|---------------------------------------------------|-----------------------------------------------------|-----------------------------------------------------|
| MODEL NUMBER           | 360010-X                                          | 360010-XL                                           | 361910-X *                                          |
| DESCRIPTION            | CASCADE STANDARD WIDTH RIGHT SIDE ENTRY -LOW SEAT | CASCADE STANDARD WIDTH<br>LEFT SIDE ENTRY -LOW SEAT | CASCADE STANDARD WIDTH<br>RIGHT SIDE ENTRY -HI SEAT |
| WATER CAPACITY         | 80 GALLONS                                        | 80 GALLONS                                          | 80 GALLONS                                          |
| SEAT HEIGHT FROM FLOOR | 14 INCHES                                         | 14 INCHES                                           | 19 INCHES                                           |
| FILLED TUB WEIGHT      | 1016 LBS                                          | 1016 LBS                                            | 1016 LBS                                            |
| TUB ONLY WEIGHT        | 350 LBS                                           | 350 LBS                                             | 350 LBS                                             |
| SHIPPING WEIGHT        | 484 LBS                                           | 484 LBS                                             | 484 LBS                                             |

| RIGHT HAND<br>(SHOWN)    | LEFT HAND<br>(MIRROR IMAGE)                                       |
|--------------------------|-------------------------------------------------------------------|
| 370010-XW                | 370010-XWL                                                        |
| RESERVOIR - WIDE<br>(RH) | RESERVOIR - WIDE LH                                               |
| 55 GALLONS               | 55 GALLONS                                                        |
| 150LBS                   | 150LBS                                                            |
| 608 LBS                  | 608 LBS                                                           |
| 265 LBS                  | 265 LBS                                                           |
|                          | (SHOWN) 370010-XW RESERVOIR - WIDE (RH) 55 GALLONS 150LBS 608 LBS |