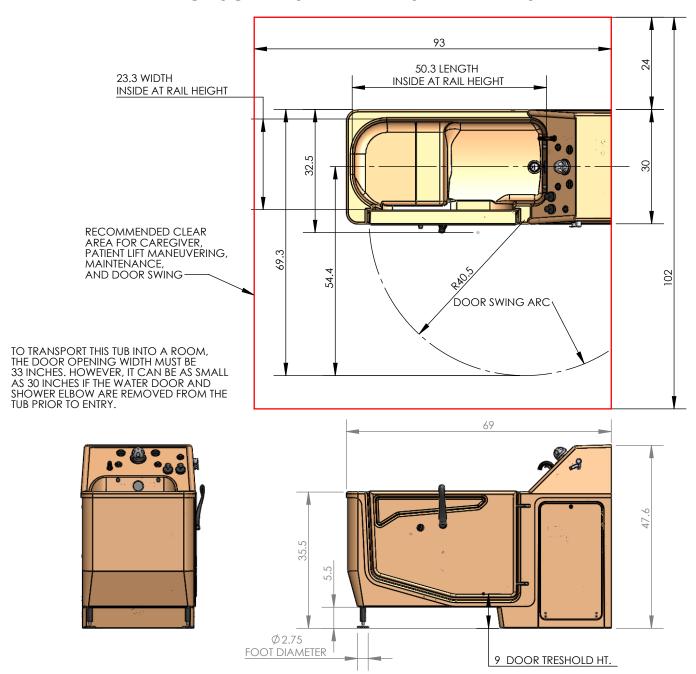

## CASCADE STANDARD SIDE ENTRY SPA

|                        | right hand (shown)                                | LEFT HAND (MIRROR IMAGE)                            | right hand (shown)                                  |
|------------------------|---------------------------------------------------|-----------------------------------------------------|-----------------------------------------------------|
| MODEL NUMBER           | 360010-X                                          | 360010-XL                                           | 361910-X *                                          |
| DESCRIPTION            | CASCADE STANDARD WIDTH RIGHT SIDE ENTRY -LOW SEAT | CASCADE STANDARD WIDTH<br>LEFT SIDE ENTRY -LOW SEAT | CASCADE STANDARD WIDTH<br>RIGHT SIDE ENTRY -HI SEAT |
| WATER CAPACITY         | 80 GALLONS                                        | 80 GALLONS                                          | 80 GALLONS                                          |
| SEAT HEIGHT FROM FLOOR | 14 INCHES                                         | 14 INCHES                                           | 19 INCHES                                           |
| FILLED TUB WEIGHT      | 1016 LBS                                          | 1016 LBS                                            | 1016 LBS                                            |
| TUB ONLY WEIGHT        | 350 LBS                                           | 350 LBS                                             | 350 LBS                                             |
| SHIPPING WEIGHT        | 484 LBS                                           | 484 LBS                                             | 484 LBS                                             |

THE "X" IN THE MODEL NUMBER REPRESENTS A COLOR CODE

<sup>\*</sup> THIS "HI SEAT" MODEL IS FOR AMBULATORY RESIDENTS AND USE WITHOUT A PATIENT LIFT.