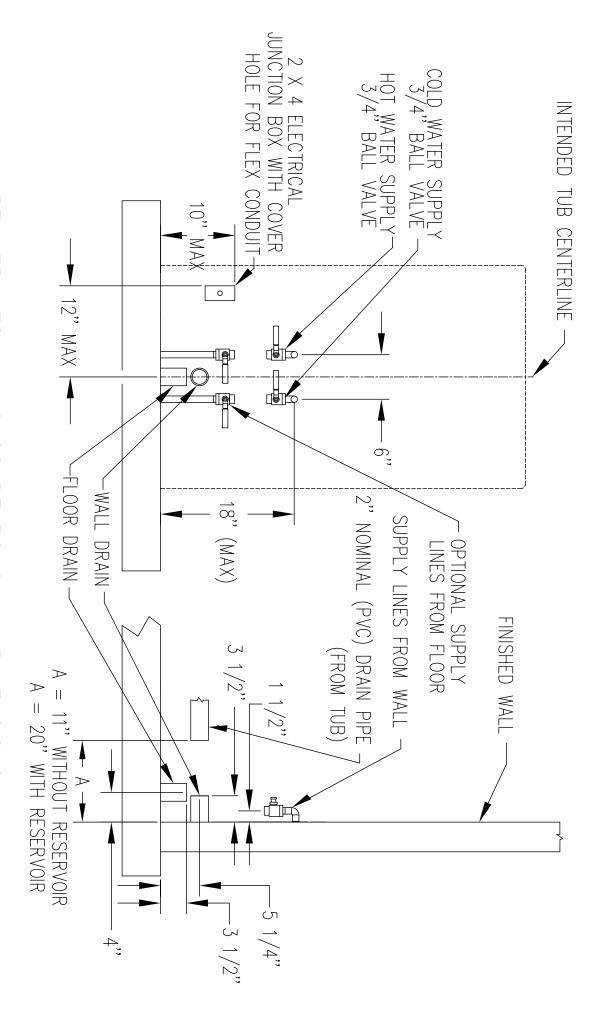

|
|--------------------------|-------------------------------------------------------------------|
| 370010-XW                | 370010-XWL                                                        |
| RESERVOIR - WIDE<br>(RH) | RESERVOIR - WIDE LH                                               |
| 55 GALLONS               | 55 GALLONS                                                        |
| 150LBS                   | 150LBS                                                            |
| 608 LBS                  | 608 LBS                                                           |
| 265 LBS                  | 265 LBS                                                           |
|                          | (SHOWN) 370010-XW RESERVOIR - WIDE (RH) 55 GALLONS 150LBS 608 LBS |



PENNER MFG CASCADE ROUGH-IN DIMENSIONS