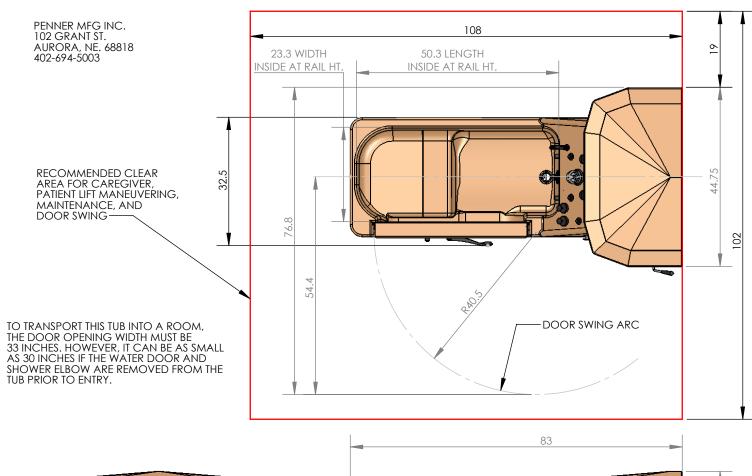

## STANDARD CASCADE WITH RESERVOIR

| TUB ONLY               | RIGHT HAND (SHOWN)                                | LEFT HAND (MIRROR IMAGE)                            | RIGHT HAND (SHOWN)                                  |
|------------------------|---------------------------------------------------|-----------------------------------------------------|-----------------------------------------------------|
| MODEL NUMBER           | 360010-X                                          | 360010-XL                                           | 361910-X *                                          |
| DESCRIPTION            | CASCADE STANDARD WIDTH RIGHT SIDE ENTRY -LOW SEAT | CASCADE STANDARD WIDTH<br>LEFT SIDE ENTRY -LOW SEAT | CASCADE STANDARD WIDTH<br>RIGHT SIDE ENTRY -HI SEAT |
| WATER CAPACITY         | 80 GALLONS                                        | 80 GALLONS                                          | 80 GALLONS                                          |
| SEAT HEIGHT FROM FLOOR | 14 INCHES                                         | 14 INCHES                                           | 19 INCHES                                           |
| FILLED TUB WEIGHT      | 1016 LBS                                          | 1016 LBS                                            | 1016 LBS                                            |
| TUB ONLY WEIGHT        | 350 LBS                                           | 350 LBS                                             | 350 LBS                                             |
| SHIPPING WEIGHT        | 484 LBS                                           | 484 LBS                                             | 484 LBS                                             |

| RIGHT HAND<br>(SHOWN)    | LEFT HAND<br>(MIRROR IMAGE)                                       |
|--------------------------|-------------------------------------------------------------------|
| 370010-XW                | 370010-XWL                                                        |
| RESERVOIR - WIDE<br>(RH) | RESERVOIR - WIDE LH                                               |
| 55 GALLONS               | 55 GALLONS                                                        |
| 150LBS                   | 150LBS                                                            |
| 608 LBS                  | 608 LBS                                                           |
| 265 LBS                  | 265 LBS                                                           |
|                          | (SHOWN) 370010-XW RESERVOIR - WIDE (RH) 55 GALLONS 150LBS 608 LBS |