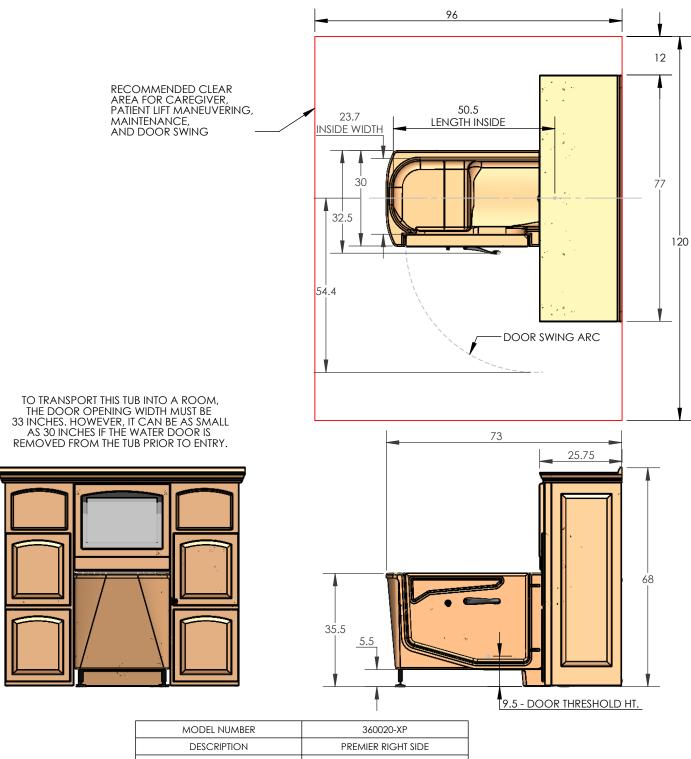

## PREMIER RIGHT SIDE MOBILE TRANSFER ENTRY

| MODEL NUMBER                      | 360020-XP                        |
|-----------------------------------|----------------------------------|
| DESCRIPTION                       | PREMIER RIGHT SIDE               |
| "TUB TYPE" OPTION SELECTED        | RIGHT SIDE MOBILE TRANSFER ENTRY |
| TUB WATER CAPACITY                | 80 GALLONS                       |
| RESERVOIR WATER CAPACITY          | 65 GALLONS                       |
| FILLED TUB WEIGHT                 | 944 LBS                          |
| FILLED CABINET WEIGHT (RESERVOIR) | 970 LBS                          |
| TUB ONLY WEIGHT                   | 278 LBS                          |
| CABINET ONLY WEIGHT               | 428 LBS                          |
| TUB SHIPPING WEIGHT               | 380 LBS                          |
| CABINET SHIPPING WEIGHT           | 580 LBS                          |