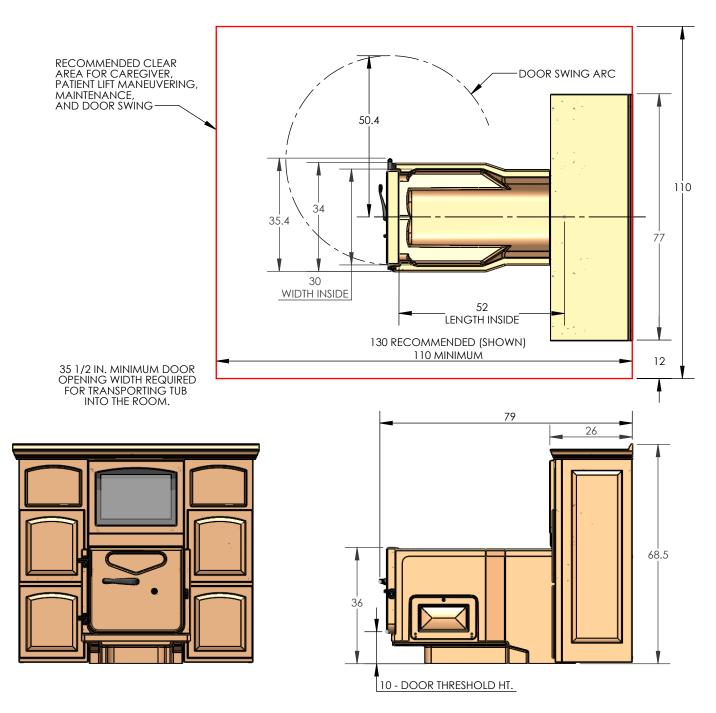

## PREMIER LEFT HINGE END MOBILE TRANSFER

| MODEL NUMBER                         | 360020-XPL                     |
|--------------------------------------|--------------------------------|
| DESCRIPTION                          | PREMIER LEFT                   |
| "TUB TYPE" OPTION SELECTED           | LEFT HINGE END MOBILE TRANSFER |
| TUB WATER CAPACITY                   | 100 GALLONS                    |
| RESERVOIR WATER CAPACITY             | 65 GALLONS                     |
| FILLED TUB WEIGHT                    | 1258 LBS                       |
| FILLED CABINET WEIGHT<br>(RESERVOIR) | 966 LBS                        |
| TUB ONLY WEIGHT                      | 293 LBS                        |
| CABINET ONLY WEIGHT                  | 425 LBS                        |
| TUB SHIPPING WEIGHT                  | 395 LBS                        |
| CABINET SHIPPING WEIGHT              | 580 LBS                        |